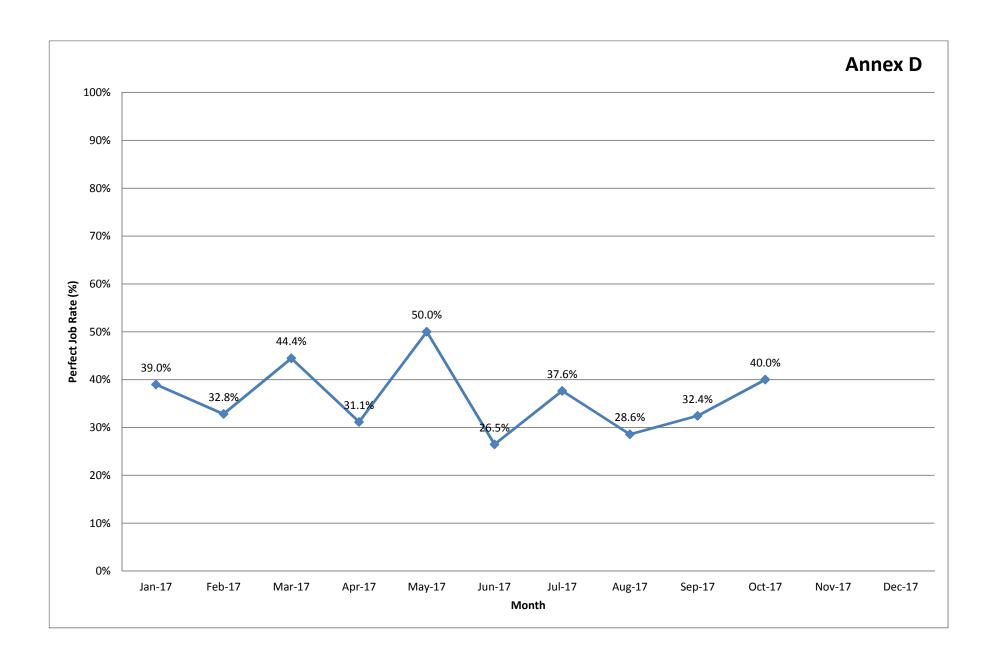

## QUERY-FREE RATE ON CADASTRAL JOBS SUBMITTED BY REGISTERED SURVEYORS (MONTH OF OCTOBER 2017)

The query-free rate(QFR) for the month of Oct 2017 is shown in Annex A.

Refer to Annex D, the 'perfect job' rate for Oct 2017 is 40.0%.

The 'perfect job' rate for Oct 2017 is still very low and it is not desirable.

We encourage all to keep on improving and strive to submit higher quality jobs in order to avoid the delay in approving plans.